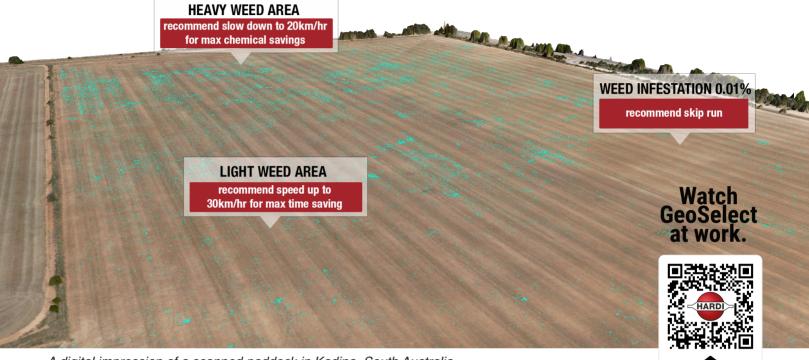

## SPRAY ONLY WHERE REQUIRED

A digital impression of a scanned paddock in Kadina, South Australia

Drone-map every weed in your paddock up front, with centimetre accuracy, then transfer the data to the spray computer for processing.

Sensors on the boom continuously measure boom height and boom deflection and adjust each nozzle within micro-seconds to target each weed, at speeds up to 30kph and with a 99.7% accuracy rate.

The software calculates exactly how much chemical you will need before you start. By spraying only where required, chemical use can be reduced up to 90%.

HARDI GeoSelect is not like any other spray system. With minimal on-boom hardware, it optimises boom ride, weed targeting, chemical preparation and sprayer speed. Work up to 30km/h to save time, chemical and running costs.